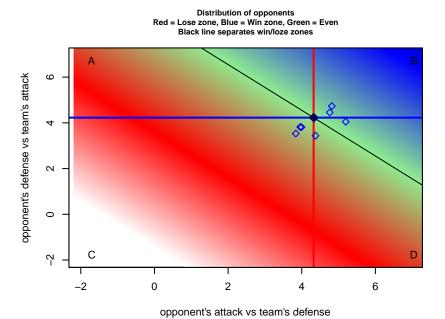

average number of goals per game relative to expected

olot. A=Neither has attack advantage, B=Opponent has both attack and defense advantage, C=Opponent has both attack and defense disadvantage, D=Both have