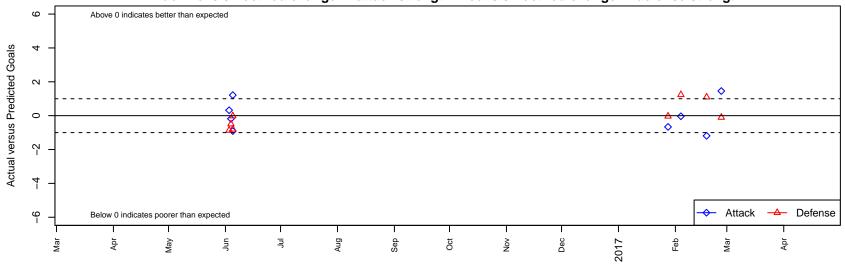

## Portland Thorns Academy G00 Dots are actual minus expected GF (blue circles) and GA (red triangles). Blue line is smoothed change in attack strength. Red is smoothed change in defense strength.

average number of goals per game relative to expected