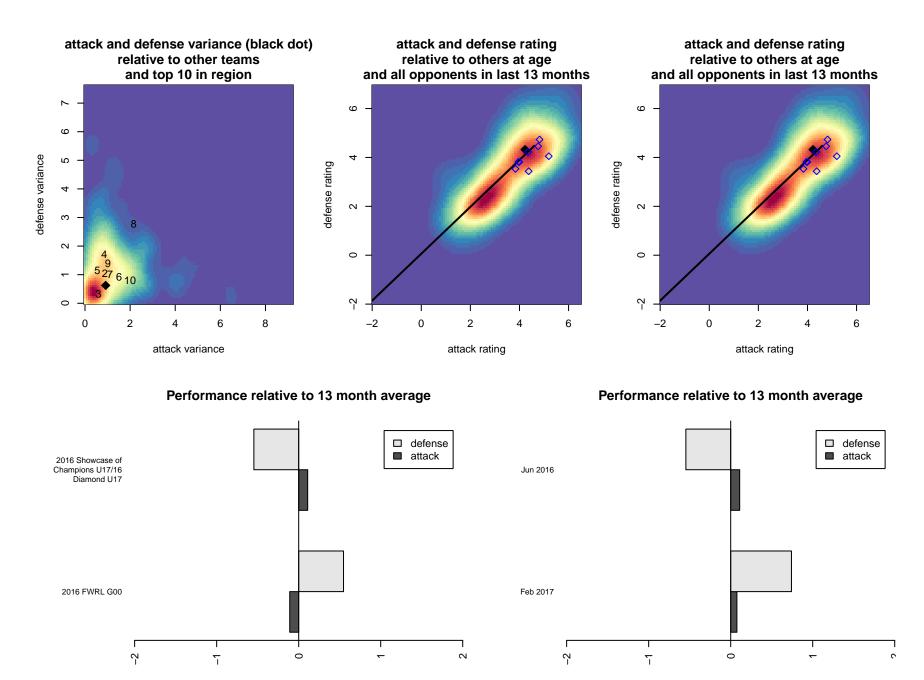

average number of goals per game relative to expected

olot. A=Neither has attack advantage, B=Opponent has both attack and defense advantage, C=Opponent has both attack and defense disadvantage, D=Both have